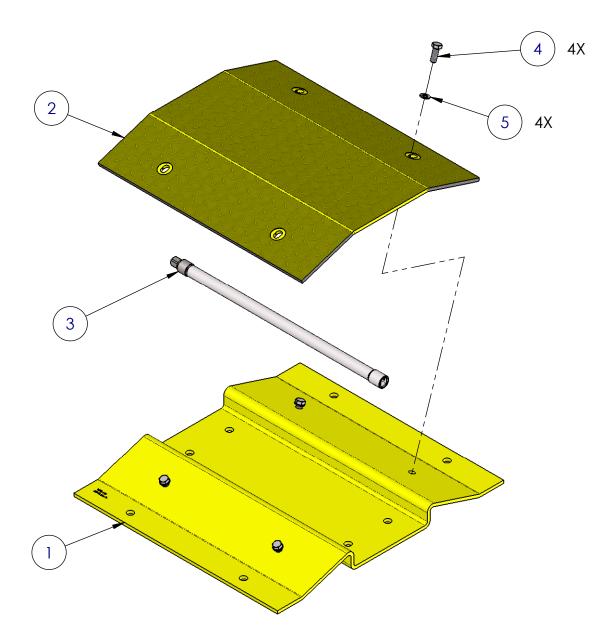

## NOTE: NOT DESIGNED TO ATTACH TO OPERATOR, TO BE USED AS A SPACER BETWEEN SPIKE UNITS

| ITEM | PART NUMBER | DESCRIPTION                               | QTY |
|------|-------------|-------------------------------------------|-----|
| 1    | 1603-152    | Channel 1 1-2ft Extension                 | 1   |
| 2    | 1603-136    | Slotted Tread Plate Yellow                | 1   |
| 3    | 1603-143    | Extension Shaft 1 1-2ft Assy              | 1   |
| 4    | 2615-070    | 18-8 Stainless Steel<br>Bolt Hex 3-8-16x1 |     |
| 5    | 2620-055    | Washer Split 3-8-16 SS                    | 4   |